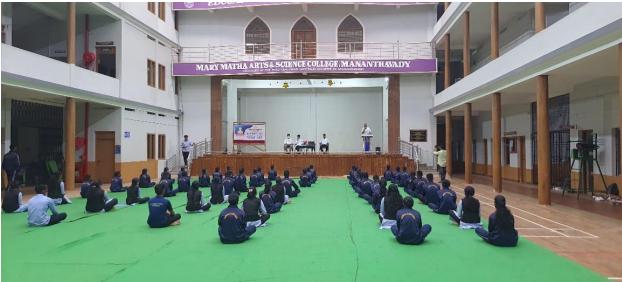

#### **EVENT REPORT**

**Event Title:** Student Induction Programme

Deeksharambham

Date: 10, 11 October 2022
Time: 10:00 am to 12:00 pm
Venue/Platform: College Auditorium

**Schedule:** 

Mary Matha Arts & Science College, Mananathayady

Orientation Day for First Year Students Monday 09.45 AM (10-10-2022)

Venue: College Auditorium

1. Welcome Song : Students

Welcome Speech : Dr.P. P. Shaju (IQAC Coordinator)
 Presidential Address : Dr. Maria Martin Joseph (Principal)

#### **Photos:**

Mananthavady, Wayanad, Kerala
Re-accredited by NAAC with B++ Grade, CGPA 2.85 (III Cycle)
Education for total liberation