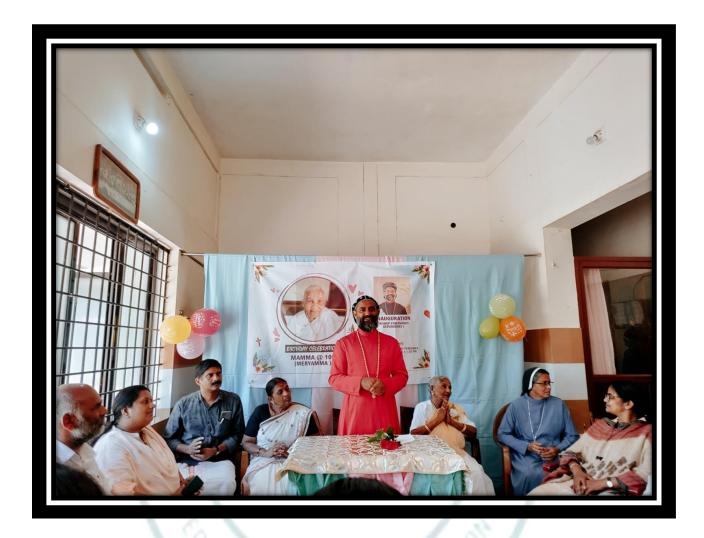

## **Event Report**

Event Title: Bodhi-An anti drug Campaign

Event organizers: Vimukthi Club and Asissi LP School, Cheloor

Date: 31 October, 2022

Time: 1.30 pm

Venue: Kollimoola Colony

**Report**: Vimukthi Club in association with Asissi LP School , Cheloor organized "Bodhi", an anti drug awareness programme for the Begur, Kollimoola colony residents. Thirunelli Gramapanchayath president Sri P V Balakrishnan inaugurated the programme. Thirunelli senior civil police officer Subhash K K was the resource person for the awareness class. Mary Matha college students and School students presented flash mob against drug abuse. Colony residents performed cultural dance.

#### Posters and Photos of the event