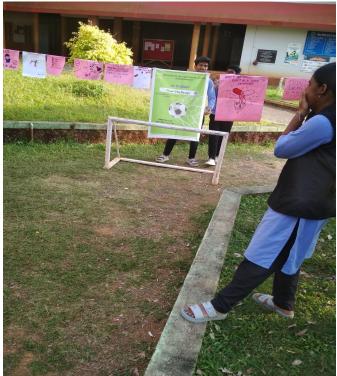

## **Event Report**

Event Title: No to Drugs –Goal Challenge

Event organizers: Vimukthi Club, NSS and Physical Education Department

Date: 1-15 December, 2022

Time: 3.40 pm

Venue: College Campus

**Report**: Vimukthi Club in association with Department of Physical education and National Service Scheme organized "No to Drugs –Goal Challenge", an anti drug awareness programme in the college campus. Mr.George Thomas, Principal in charge inaugurated the programme. Each department in the college actively participated in the campaign.

#### Posters and Photos of the event

Mananthavady, Wayanad, Kerala Re-accredited by NAAC with B++ Grade, CGPA 2.85 (III Cycle) Education for total liberation

.....