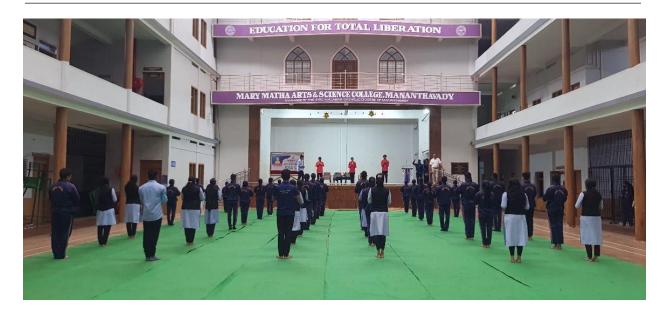

#### **EVENT REPORT**

**Event Title:** Student Induction Programme

Deeksharambham

Date: 10, 11 October 2022
Time: 10:00 am to 12:00 pm
Venue/Platform: College Auditorium

**Schedule:** 

Mary Matha Arts & Science College, Mananathayady

Orientation Day for First Year Students Monday 09.45 AM (10-10-2022)

Venue: College Auditorium

1. Welcome Song : Students

Welcome Speech : Dr.P. P. Shaju (IQAC Coordinator)
 Presidential Address : Dr. Maria Martin Joseph (Principal)

#### **Photos:**

Mananthavady, Wayanad, Kerala
Re-accredited by NAAC with B++ Grade, CGPA 2.85 (III Cycle)
Education for total liberation