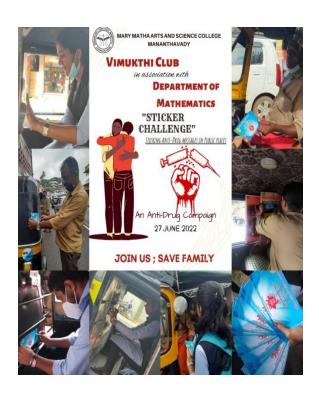

## **Event Report**

Event Title: No to Drugs –Goal Challenge

Event organizers: Vimukthi Club, NSS and Physical Education Department

Date: 1-15 December, 2022

Time: 3.40 pm

Venue: College Campus

**Report**: Vimukthi Club in association with Department of Physical education and National Service Scheme organized "No to Drugs –Goal Challenge", an anti drug awareness programme in the college campus. Mr.George Thomas, Principal in charge inaugurated the programme. Each department in the college actively participated in the campaign.

#### Posters and Photos of the event

Mananthavady, Wayanad, Kerala Re-accredited by NAAC with B++ Grade, CGPA 2.85 (III Cycle) Education for total liberation

.....