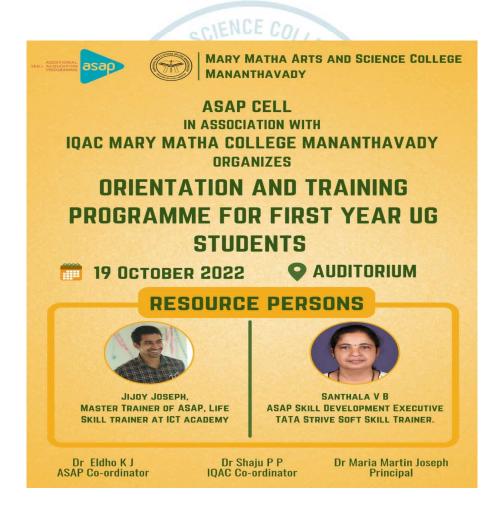

#### **Event Title: Orientation Programme for the First year Students**

Organized by IQAC & Department of Computer Science

**Event Coordinator:** Dr. Eldho K J, ASAP Co ordinator, Dept of Computer Science

**Date** : 19.10.2022

**Time** : 10:00 am to 03:30 pm

**Venue/Platform**: Seminar Hall, Mary Matha Arts and Science college Mananthavady

#### **Poster:**

#### Report:

An initiative of Govt of Kerala, the Additional Skill Acquisition Programme is launched in 2012 with the objective of improving the employability in the students of Colleges and Higher Education institution has been very active in this college. Many of our students were selected for the ASAP 21 day Programme across the state. Co ordinator is Dr. Eldho K J

This year we have conducted skill based education orientation or the first year students on 19.10.2022 in the college Auditorium as a one day Programme.Mr. Jijoy Joseph and Ms. Santhala V B from ASAP Kerala were the main resource persons for the Programme.