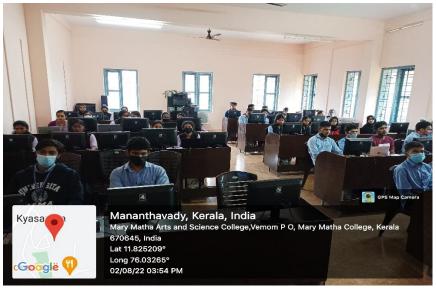

#### Report:

An initiative of Govt of Kerala, the Additional Skill Acquisition Programme is launched in 2012 with the objective of improving the employability in the students of Colleges and Higher Education institution has been very active in this college. Many of our students were selected for the ASAP 21 day Programme across the state. Co ordinator is Dr. Eldho K J

This year we have conducted skill based education orientation or the first year students on 19.10.2022 in the college Auditorium as a one day Programme.Mr. Jijoy Joseph and Ms. Santhala V B from ASAP Kerala were the main resource persons for the Programme.