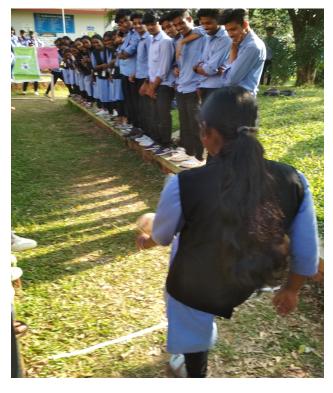

## **Event Report**

Event Title: No to Drugs –Goal Challenge

Event organizers: Vimukthi Club, NSS and Physical Education Department

Date: 1-15 December, 2022

Time: 3.40 pm

Venue: College Campus

**Report**: Vimukthi Club in association with Department of Physical education and National Service Scheme organized "No to Drugs –Goal Challenge", an anti drug awareness programme in the college campus. Mr.George Thomas, Principal in charge inaugurated the programme. Each department in the college actively participated in the campaign.

#### Posters and Photos of the event

Mananthavady, Wayanad, Kerala Re-accredited by NAAC with B++ Grade, CGPA 2.85 (III Cycle) Education for total liberation

.....