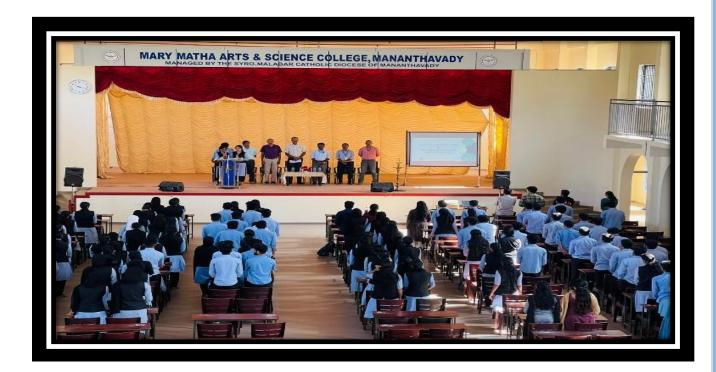

## **Event Report**

Event Title: Finishing school Programme-After Math

Event coordinator: Ms.Shahina CA, Department of Mathematics

Date: 06 March, 2023

Time: 8.00 pm

Venue: Online platform-Google meet

**Report**: As a part of the finishing school programme-After Math, Department of Mathematics organized a webinar on the topic "preparation strategy for competitive examination and career opportunities" on 6<sup>th</sup> March, 2023. Sneha K K, Research Scholar, Department of Mathematics, CUSAT was the resource person. Third and second year UG students and final year PG students participated in the programme.

## **Event Report**

Event Title: Finishing school Programme-After Math

Event coordinators: Dr.Bindhu K Thomas, Mr.Binoy Joseph, Department of

Mathematics

Date: 08 March, 2023

Time: 9.00 pm

Venue: Online platform-Google meet

**Report**: As a part of the finishing school programme-After Math, Department of Mathematics organized a webinar on the topic "From campus to career" on 8<sup>th</sup> March, 2023. Gayathri MG, Data Engineer, Coforge Ltd, Delhi was the resource person. Third and second year UG students and final year PG students participated in the programme.

## **Event Report**

Event Title: Finishing school Programme-After Math

Event coordinators: Dr.Bindhu K Thomas, Mr.Binoy Joseph, Department of

Mathematics

Date: 09 March, 2023

Time: 8.30 pm

Venue: Online platform-Google meet

**Report**: As a part of the finishing school programme-After Math, Department of Mathematics organized a webinar on the topic "Study culture in Germany-Life as an International student" on 9<sup>th</sup> March, 2023. Ajin Thomas and Christeena Mathew, M Sc Data Science, Friedrich-Alexander University, Germany were the resource persons. Third and second year UG students and final year PG students participated in the programme.