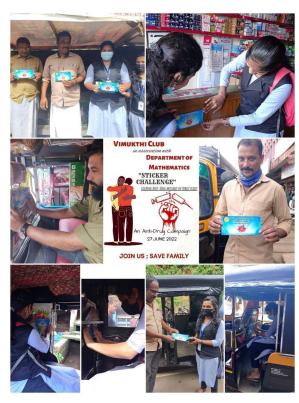

## **Event Report**

Event Title: No to Drugs –Goal Challenge

Event organizers: Vimukthi Club, NSS and Physical Education Department

Date: 1-15 December, 2022

Time: 3.40 pm

Venue: College Campus

**Report**: Vimukthi Club in association with Department of Physical education and National Service Scheme organized "No to Drugs –Goal Challenge", an anti drug awareness programme in the college campus. Mr.George Thomas, Principal in charge inaugurated the programme. Each department in the college actively participated in the campaign.

#### Posters and Photos of the event

Mananthavady, Wayanad, Kerala Re-accredited by NAAC with B++ Grade, CGPA 2.85 (III Cycle) Education for total liberation

.....