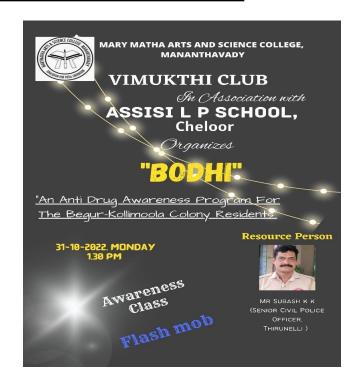

## **Event Report**

Event Title: Bodhi-An anti drug Campaign

Event organizers: Vimukthi Club and Asissi LP School, Cheloor

Date: 31 October, 2022

Time: 1.30 pm

Venue: Kollimoola Colony

**Report**: Vimukthi Club in association with Asissi LP School , Cheloor organized "Bodhi", an anti drug awareness programme for the Begur, Kollimoola colony residents. Thirunelli Gramapanchayath president Sri P V Balakrishnan inaugurated the programme. Thirunelli senior civil police officer Subhash K K was the resource person for the awareness class. Mary Matha college students and School students presented flash mob against drug abuse. Colony residents performed cultural dance.