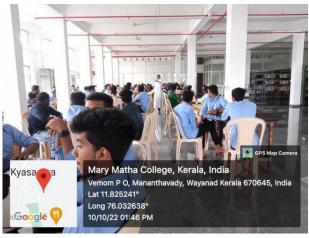

#### Report:

IQAC organized a two day orientation programme for the first year students - "Dheeksharambam" on 10 & 11 October 2022. The first session was on October 10 which included a campus tour for the students explaining the various facilities available in the college. The students were divided into various batches and teachers were appointed to coordinate and guide the students during the entire campus visit. The schedule of campus visit is attached below

The second session was on October 11. Sessions related to various clubs, associations and other facilities were briefed by the coordinators.

A total of 147 students attended the Student Induction Programme.

#### **Photos:**

Mananthavady, Wayanad, Kerala
Re-accredited by NAAC with B++ Grade, CGPA 2.85 (III Cycle)
Education for total liberation