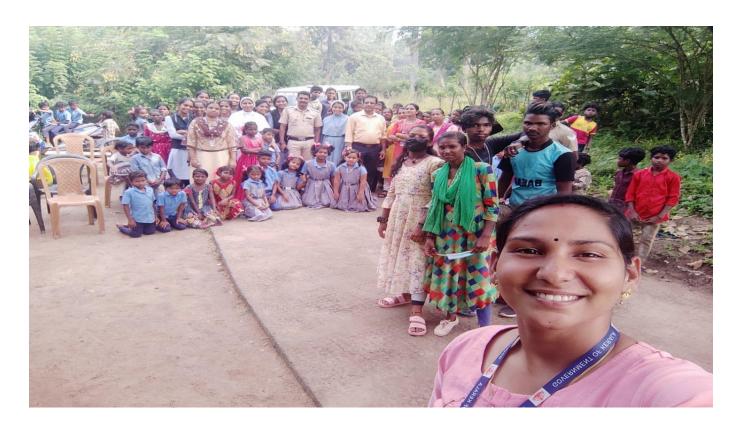

## **Event Report**

Event Title: Bodhi-An anti drug Campaign

Event organizers: Vimukthi Club and Asissi LP School, Cheloor

Date: 31 October, 2022

Time: 1.30 pm

Venue: Kollimoola Colony

**Report**: Vimukthi Club in association with Asissi LP School , Cheloor organized "Bodhi", an anti drug awareness programme for the Begur, Kollimoola colony residents. Thirunelli Gramapanchayath president Sri P V Balakrishnan inaugurated the programme. Thirunelli senior civil police officer Subhash K K was the resource person for the awareness class. Mary Matha college students and School students presented flash mob against drug abuse. Colony residents performed cultural dance.

#### Posters and Photos of the event