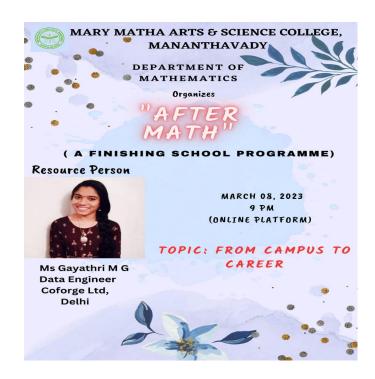

## **Event Report**

Event Title: Finishing school Programme-After Math

Event coordinators: Dr.Bindhu K Thomas, Mr.Binoy Joseph, Department of

Mathematics

Date: 08 March, 2023

Time: 9.00 pm

Venue: Online platform-Google meet

**Report**: As a part of the finishing school programme-After Math, Department of Mathematics organized a webinar on the topic "From campus to career" on 8<sup>th</sup> March, 2023. Gayathri MG, Data Engineer, Coforge Ltd, Delhi was the resource person. Third and second year UG students and final year PG students participated in the programme.

#### Posters and Photos of the event

Mananthavady, Wayanad, Kerala Re-accredited by NAAC with B++ Grade, CGPA 2.85 (III Cycle) Education for total liberation

------