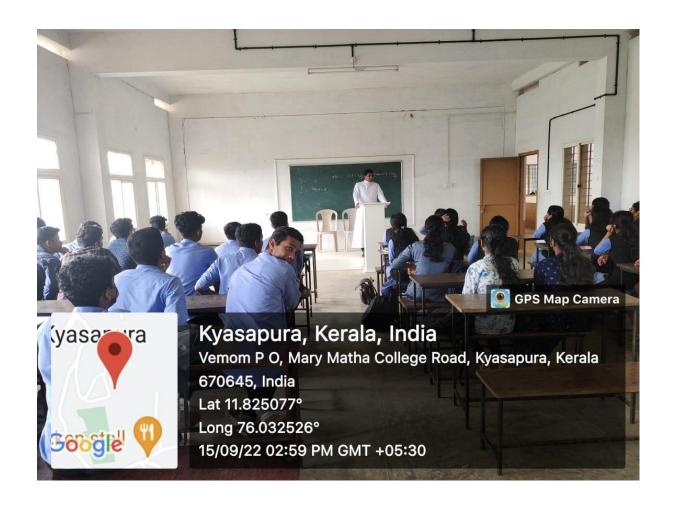

## **Event Report**

Event Title: Finishing school Programme-After Math

Event coordinator: Ms.Shahina CA, Department of Mathematics

Date: 06 March, 2023

Time: 8.00 pm

Venue: Online platform-Google meet

**Report**: As a part of the finishing school programme-After Math, Department of Mathematics organized a webinar on the topic "preparation strategy for competitive examination and career opportunities" on 6<sup>th</sup> March, 2023. Sneha K K, Research Scholar, Department of Mathematics, CUSAT was the resource person. Third and second year UG students and final year PG students participated in the programme.

#### Posters and Photos of the event

Mananthavady, Wayanad, Kerala Re-accredited by NAAC with B++ Grade, CGPA 2.85 (III Cycle) **Education for total liberation** 

\_\_\_\_\_\_

Mananthavady, Wayanad, Kerala Re-accredited by NAAC with B++ Grade, CGPA 2.85 (III Cycle) Education for total liberation