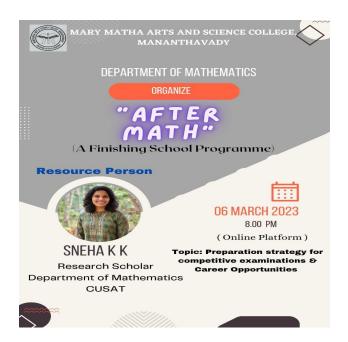

## **Event Report**

Event Title: Finishing school Programme-After Math

Event coordinator: Ms.Shahina CA, Department of Mathematics

Date: 06 March, 2023

Time: 8.00 pm

Venue: Online platform-Google meet

**Report**: As a part of the finishing school programme-After Math, Department of Mathematics organized a webinar on the topic "preparation strategy for competitive examination and career opportunities" on 6<sup>th</sup> March, 2023. Sneha K K, Research Scholar, Department of Mathematics, CUSAT was the resource person. Third and second year UG students and final year PG students participated in the programme.