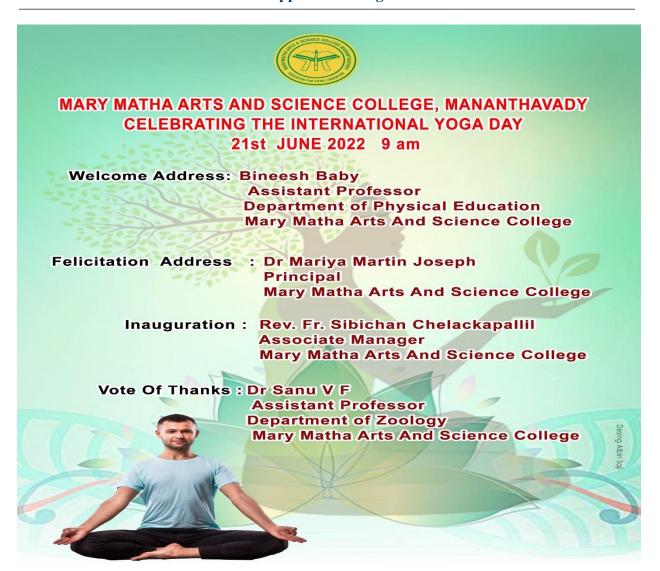

PROGRAMME:





Mananthavady, Wayanad, Kerala Re-accredited by NAAC with B++ Grade, CGPA 2.85 (III Cycle) **Education for total liberation** 



CATION FOR TOTAL LIBERT



Mananthavady, Wayanad, Kerala Re-accredited by NAAC with B++ Grade, CGPA 2.85 (III Cycle) **Education for total liberation** 







Mananthavady, Wayanad, Kerala Re-accredited by NAAC with B++ Grade, CGPA 2.85 (III Cycle) **Education for total liberation** 



CATION FOR TOTAL LIBERAL



Mananthavady, Wayanad, Kerala Re-accredited by NAAC with B++ Grade, CGPA 2.85 (III Cycle) **Education for total liberation** 



#### **EVENT REPORT**

**Event Title: YOGA DAY** 

Event Coordinator: Bineesh Baby, Asst Professor, Dept of Physical Education

**Date**: 21st JUNE 2022

Time: 9 am

Venue/Platform: College Indoor Stadium





International Yoga Day is observed ever year on June 21 to raise the awareness about this ancient practice and to celebrate the physical and spiritual powers that yoga has brought to the world. 8<sup>th</sup> International Yoga day was celebrated by students and

teachers of Mary Matha Arts and Science college, Mananthavady on 21st June 2022 at 9 am.

Principal Dr Maria Martin Joseph and Rev.Fr. Sibichan Chelackapallil was also present there. The program began with a brief introduction of yoga day by Bineesh Baby, Assistant Professor Department of Physical Education.

The presidential address was given by our beloved principal Dr Maria Martin Joseph.

Yoga day is celebrated among the youth and children to make them understand the importance of yoga in their life. It also helps to maintai