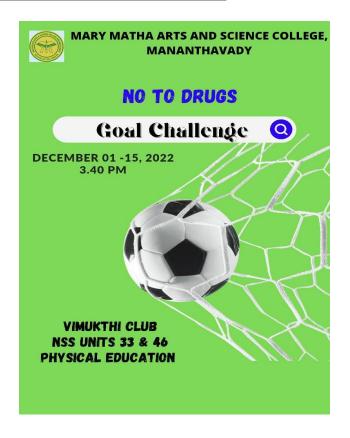

## **Event Report**

Event Title: No to Drugs –Goal Challenge

Event organizers: Vimukthi Club, NSS and Physical Education Department

Date: 1-15 December, 2022

Time: 3.40 pm

Venue: College Campus

**Report**: Vimukthi Club in association with Department of Physical education and National Service Scheme organized "No to Drugs –Goal Challenge", an anti drug awareness programme in the college campus. Mr.George Thomas, Principal in charge inaugurated the programme. Each department in the college actively participated in the campaign.