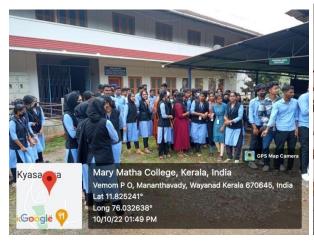

#### Report:

IQAC organized a two day orientation programme for the first year students - "Dheeksharambam" on 10 & 11 October 2022. The first session was on October 10 which included a campus tour for the students explaining the various facilities available in the college. The students were divided into various batches and teachers were appointed to coordinate and guide the students during the entire campus visit. The schedule of campus visit is attached below

The second session was on October 11. Sessions related to various clubs, associations and other facilities were briefed by the coordinators.

A total of 147 students attended the Student Induction Programme.

#### **Photos:**

Mananthavady, Wayanad, Kerala
Re-accredited by NAAC with B++ Grade, CGPA 2.85 (III Cycle)
Education for total liberation