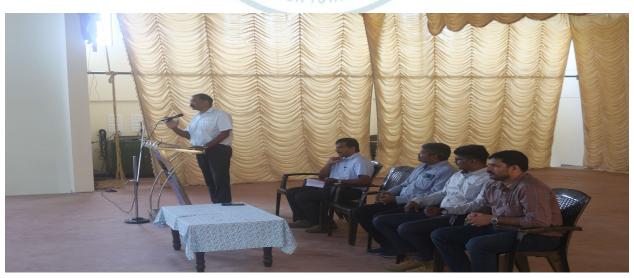

#### **EVENT REPORT**

**Event Title:** Student Induction Programme

Deeksharambham

Date: 10, 11 October 2022
Time: 10:00 am to 12:00 pm
Venue/Platform: College Auditorium

**Schedule:** 

Mary Matha Arts & Science College, Mananathayady

Orientation Day for First Year Students Monday 09.45 AM (10-10-2022)

Venue: College Auditorium

1. Welcome Song : Students

Welcome Speech : Dr.P. P. Shaju (IQAC Coordinator)
 Presidential Address : Dr. Maria Martin Joseph (Principal)

The second session was on October 11. Sessions related to various clubs, associations and other facilities were briefed by the coordinators.

A total of 147 students attended the Student Induction Programme.

#### **Photos:**

Mananthavady, Wayanad, Kerala
Re-accredited by NAAC with B++ Grade, CGPA 2.85 (III Cycle)
Education for total liberation