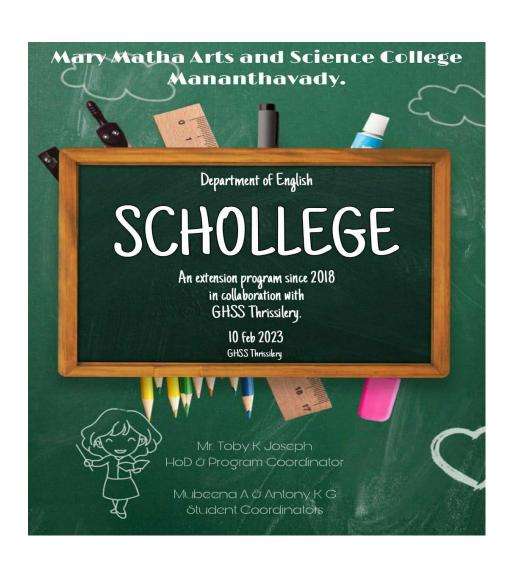

### **Photographs**





Event Title: Schollege (An Extension Program of the Dept of English in Collaboration with

GHSS, Thrissilery)

Event Coordinator: Mr Toby K Joseph Date: 10 Feb 2023 and 14 Feb 2023

Time: 10 am

Venue: GHSS Thrissilery

### Program Schedule

Welcome Speech: Mr Simil KB (HSST English) Presidential Address: Ms Sheeja AV (Principal)

Keynote Address: Mr Toby K Joseph

Vote of Thanks: Ms Mubeena (Student Coordinator)

### Report

The extension program of the department was conducted at GHSS Thrissilery on Feb 10 and 14. The selected students of sixth semester were the teacher trainees. The plus two Commerce and Humanities students of the school were the target group. They were engaged for about 10 hours in the extension activity that lasted for two days.

**Photos** 









#### **EVENT REPORT**

**Event Title:** Skill development workshop "Real life problems and Solutions related to life Science"

Event Coordinator: Mr Jerin George, Asst. Professor, & Head Dept of Zoology

Time: 11 am - 1.00pm

Date: 06.01.23

Venue/Platform: Audio Visual hall, Mary Matha Arts & Science College

Poster:



### Report:

The Department of Zoology, Mary Matha Arts & Science College organized a skill development workshop on "Real Life Problems and Solutions Related to Life Science." The workshop was conducted in association with the Equal Opportunity Cell and the Skill Center for Engineering, CUSAT. The aim of the workshop was to provide a platform for students, researchers, and professionals in the field of life science to explore and discuss practical challenges and in