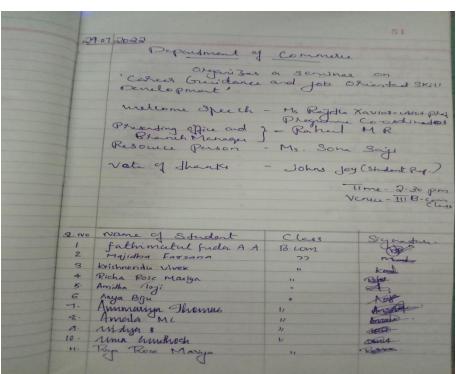

Mananthavady, Wayanad, Kerala Re-accredited by NAAC with B++ Grade, CGPA 2.85 (III Cycle) Education for total liberation

**Attendance Copy** 

| rational copy                                                                                                                                                                                                                                                                                                                                                                                                                                                                                                                                                                                                                                                                                                                                                                                                                                                                                                                                                                                                                                                                                                                                                                                                                                                                                                                                                                                                                                                                                                                                                                                                                                                                                                                                                                                                                                                                                                                                                                                                                                                                                                                 |          |
|-------------------------------------------------------------------------------------------------------------------------------------------------------------------------------------------------------------------------------------------------------------------------------------------------------------------------------------------------------------------------------------------------------------------------------------------------------------------------------------------------------------------------------------------------------------------------------------------------------------------------------------------------------------------------------------------------------------------------------------------------------------------------------------------------------------------------------------------------------------------------------------------------------------------------------------------------------------------------------------------------------------------------------------------------------------------------------------------------------------------------------------------------------------------------------------------------------------------------------------------------------------------------------------------------------------------------------------------------------------------------------------------------------------------------------------------------------------------------------------------------------------------------------------------------------------------------------------------------------------------------------------------------------------------------------------------------------------------------------------------------------------------------------------------------------------------------------------------------------------------------------------------------------------------------------------------------------------------------------------------------------------------------------------------------------------------------------------------------------------------------------|----------|
| 1. Nandana Dinesh — C.S                                                                                                                                                                                                                                                                                                                                                                                                                                                                                                                                                                                                                                                                                                                                                                                                                                                                                                                                                                                                                                                                                                                                                                                                                                                                                                                                                                                                                                                                                                                                                                                                                                                                                                                                                                                                                                                                                                                                                                                                                                                                                                       | 19/10/22 |
| 2 Muhammad Ameen - C.S                                                                                                                                                                                                                                                                                                                                                                                                                                                                                                                                                                                                                                                                                                                                                                                                                                                                                                                                                                                                                                                                                                                                                                                                                                                                                                                                                                                                                                                                                                                                                                                                                                                                                                                                                                                                                                                                                                                                                                                                                                                                                                        | -        |
| 3 Amouth shylu - BSC physics                                                                                                                                                                                                                                                                                                                                                                                                                                                                                                                                                                                                                                                                                                                                                                                                                                                                                                                                                                                                                                                                                                                                                                                                                                                                                                                                                                                                                                                                                                                                                                                                                                                                                                                                                                                                                                                                                                                                                                                                                                                                                                  |          |
| 4. ANSHIDAR - CS                                                                                                                                                                                                                                                                                                                                                                                                                                                                                                                                                                                                                                                                                                                                                                                                                                                                                                                                                                                                                                                                                                                                                                                                                                                                                                                                                                                                                                                                                                                                                                                                                                                                                                                                                                                                                                                                                                                                                                                                                                                                                                              |          |
| 3) Sefra Fathlina - Bsc physics                                                                                                                                                                                                                                                                                                                                                                                                                                                                                                                                                                                                                                                                                                                                                                                                                                                                                                                                                                                                                                                                                                                                                                                                                                                                                                                                                                                                                                                                                                                                                                                                                                                                                                                                                                                                                                                                                                                                                                                                                                                                                               |          |
| 6) Vidhya. M. Robert - C.S                                                                                                                                                                                                                                                                                                                                                                                                                                                                                                                                                                                                                                                                                                                                                                                                                                                                                                                                                                                                                                                                                                                                                                                                                                                                                                                                                                                                                                                                                                                                                                                                                                                                                                                                                                                                                                                                                                                                                                                                                                                                                                    |          |
| 7) Ananya·M _ c·s.                                                                                                                                                                                                                                                                                                                                                                                                                                                                                                                                                                                                                                                                                                                                                                                                                                                                                                                                                                                                                                                                                                                                                                                                                                                                                                                                                                                                                                                                                                                                                                                                                                                                                                                                                                                                                                                                                                                                                                                                                                                                                                            |          |
| 8) Forthima Refana - BSC Chemistey                                                                                                                                                                                                                                                                                                                                                                                                                                                                                                                                                                                                                                                                                                                                                                                                                                                                                                                                                                                                                                                                                                                                                                                                                                                                                                                                                                                                                                                                                                                                                                                                                                                                                                                                                                                                                                                                                                                                                                                                                                                                                            |          |
| D Atherrya. A - CS                                                                                                                                                                                                                                                                                                                                                                                                                                                                                                                                                                                                                                                                                                                                                                                                                                                                                                                                                                                                                                                                                                                                                                                                                                                                                                                                                                                                                                                                                                                                                                                                                                                                                                                                                                                                                                                                                                                                                                                                                                                                                                            |          |
| 1) Darshana E.p - B.S.c physics                                                                                                                                                                                                                                                                                                                                                                                                                                                                                                                                                                                                                                                                                                                                                                                                                                                                                                                                                                                                                                                                                                                                                                                                                                                                                                                                                                                                                                                                                                                                                                                                                                                                                                                                                                                                                                                                                                                                                                                                                                                                                               |          |
| 11) Saranga & - Bsc physics                                                                                                                                                                                                                                                                                                                                                                                                                                                                                                                                                                                                                                                                                                                                                                                                                                                                                                                                                                                                                                                                                                                                                                                                                                                                                                                                                                                                                                                                                                                                                                                                                                                                                                                                                                                                                                                                                                                                                                                                                                                                                                   |          |
| 12) Alan VGeorge - Bse. Physics                                                                                                                                                                                                                                                                                                                                                                                                                                                                                                                                                                                                                                                                                                                                                                                                                                                                                                                                                                                                                                                                                                                                                                                                                                                                                                                                                                                                                                                                                                                                                                                                                                                                                                                                                                                                                                                                                                                                                                                                                                                                                               |          |
| 13 - Jesvin Jonas - 17                                                                                                                                                                                                                                                                                                                                                                                                                                                                                                                                                                                                                                                                                                                                                                                                                                                                                                                                                                                                                                                                                                                                                                                                                                                                                                                                                                                                                                                                                                                                                                                                                                                                                                                                                                                                                                                                                                                                                                                                                                                                                                        |          |
| 14) Nandana Ruyaroth - C.5                                                                                                                                                                                                                                                                                                                                                                                                                                                                                                                                                                                                                                                                                                                                                                                                                                                                                                                                                                                                                                                                                                                                                                                                                                                                                                                                                                                                                                                                                                                                                                                                                                                                                                                                                                                                                                                                                                                                                                                                                                                                                                    |          |
| a A I Describ                                                                                                                                                                                                                                                                                                                                                                                                                                                                                                                                                                                                                                                                                                                                                                                                                                                                                                                                                                                                                                                                                                                                                                                                                                                                                                                                                                                                                                                                                                                                                                                                                                                                                                                                                                                                                                                                                                                                                                                                                                                                                                                 |          |
| 16) Meghra Das - BSC physics<br>47.) Gavi Naodanatis - BSC physics<br>47.) Gavi Naodanatis - BSC physics                                                                                                                                                                                                                                                                                                                                                                                                                                                                                                                                                                                                                                                                                                                                                                                                                                                                                                                                                                                                                                                                                                                                                                                                                                                                                                                                                                                                                                                                                                                                                                                                                                                                                                                                                                                                                                                                                                                                                                                                                      |          |
| 47.) Cowi Nandana E.S - BSC / S                                                                                                                                                                                                                                                                                                                                                                                                                                                                                                                                                                                                                                                                                                                                                                                                                                                                                                                                                                                                                                                                                                                                                                                                                                                                                                                                                                                                                                                                                                                                                                                                                                                                                                                                                                                                                                                                                                                                                                                                                                                                                               |          |
| 17.) Gavi Nasdarians 18) Unnimaya Ashok - Box. physics """ "" "" "" "" "" "" "" "" "" "" "" "                                                                                                                                                                                                                                                                                                                                                                                                                                                                                                                                                                                                                                                                                                                                                                                                                                                                                                                                                                                                                                                                                                                                                                                                                                                                                                                                                                                                                                                                                                                                                                                                                                                                                                                                                                                                                                                                                                                                                                                                                                 |          |
| 19). Albert Sebartian "                                                                                                                                                                                                                                                                                                                                                                                                                                                                                                                                                                                                                                                                                                                                                                                                                                                                                                                                                                                                                                                                                                                                                                                                                                                                                                                                                                                                                                                                                                                                                                                                                                                                                                                                                                                                                                                                                                                                                                                                                                                                                                       |          |
| 1 Dia Timora - GS                                                                                                                                                                                                                                                                                                                                                                                                                                                                                                                                                                                                                                                                                                                                                                                                                                                                                                                                                                                                                                                                                                                                                                                                                                                                                                                                                                                                                                                                                                                                                                                                                                                                                                                                                                                                                                                                                                                                                                                                                                                                                                             |          |
| do) to - CS                                                                                                                                                                                                                                                                                                                                                                                                                                                                                                                                                                                                                                                                                                                                                                                                                                                                                                                                                                                                                                                                                                                                                                                                                                                                                                                                                                                                                                                                                                                                                                                                                                                                                                                                                                                                                                                                                                                                                                                                                                                                                                                   |          |
| @21) sonath chambra. M - 850 C.5                                                                                                                                                                                                                                                                                                                                                                                                                                                                                                                                                                                                                                                                                                                                                                                                                                                                                                                                                                                                                                                                                                                                                                                                                                                                                                                                                                                                                                                                                                                                                                                                                                                                                                                                                                                                                                                                                                                                                                                                                                                                                              |          |
| 20) Reformation of the modern |          |
| 23 +annine 20 1 Bsc Dhy 8163.                                                                                                                                                                                                                                                                                                                                                                                                                                                                                                                                                                                                                                                                                                                                                                                                                                                                                                                                                                                                                                                                                                                                                                                                                                                                                                                                                                                                                                                                                                                                                                                                                                                                                                                                                                                                                                                                                                                                                                                                                                                                                                 |          |
| 24) Urindha. Gr. Anand - Bsc Physis.                                                                                                                                                                                                                                                                                                                                                                                                                                                                                                                                                                                                                                                                                                                                                                                                                                                                                                                                                                                                                                                                                                                                                                                                                                                                                                                                                                                                                                                                                                                                                                                                                                                                                                                                                                                                                                                                                                                                                                                                                                                                                          |          |