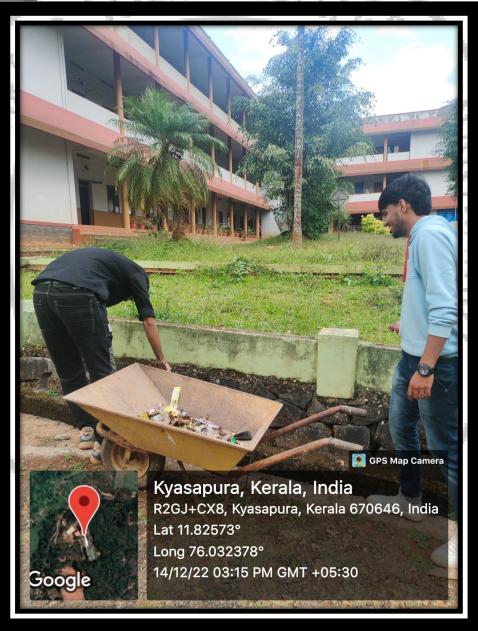

ded thanks giving speech by Ms. Arya TS, Department of Hindi.

#### **Photos**



#### Attendance





#### **EVENT REPORT**

**Event Title:** Cleaning Drive (Swach Bharath Activity)

Event Coordinators: Mr Regi Francis, Asst Professor, Dept of Commerce

Fr Ajay Antony, Asst Professor, Dept of Malayalam

**Date**: 14/12/2022 **Time**: 03.00 pm

**Venue/Platform**: College premises

Poster:





#### Report:

As a part of Swachh Bharat cleaning drive, Department of Commerce coordinated a cleaning campaign on 14/12/2022. Third year students cleaned the college premises including side road and college ground. They have segregated waste materials and disposed it in different waste bins and pits. The plastic bottles are kept for bottle pickers in a contract base.

#### **Photos of the Event**





Mananthavady, Wayanad, Kerala Re-accredited by NAAC with B++ Grade, CGPA 2.85 (III Cycle) **Education for total liberation** 



TOW FOR TOTAL UBERAIN



Mananthavady, Wayanad, Kerala Re-accredited by NAAC with B++ Grade, CGPA 2.85 (III Cycle) **Education for total liberation** 



GOON FOR TOTAL UBERUS



Mananthavady, Wayanad, Kerala Re-accredited by NAAC with B++ Grade, CGPA 2.85 (III Cycle) **Education for total liberation** 





#### **EVENT REPORT**

**Event Title** : Awareness on Health and Hygiene of Women

**Event Coordinator**: Rajitha Xavior, Asst Professor, Dept of Commerce

**Date** : 27/07/2022

**Time** : 1:40 am to 3:40 pm

Venue/Platform : AUDIO VISUAL ROOM



# MARY MATHA ARTS AND SCIENCE COLLEGE MANANTHAVADY

WOMEN CELL
IN ASSOCIATION WITH IQAC AND VAIDYARATNAM
OUSH