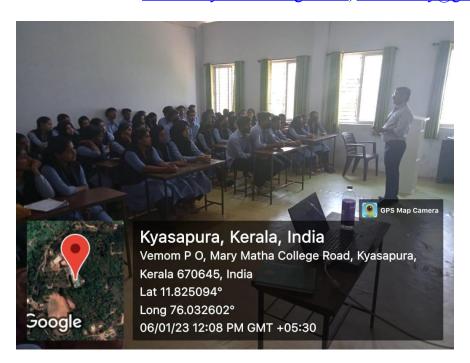

## **Event Report**

Event Title: Finishing school Programme-After Math

Event coordinators: Dr.Bindhu K Thomas, Mr.Binoy Joseph, Department of

Mathematics

Date: 08 March, 2023

Time: 9.00 pm

Venue: Online platform-Google meet

**Report**: As a part of the finishing school programme-After Math, Department of Mathematics organized a webinar on the topic "From campus to career" on 8<sup>th</sup> March, 2023. Gayathri MG, Data Engineer, Coforge Ltd, Delhi was the resource person. Third and second year UG students and final year PG students participated in the programme.

#### Posters and Photos of the event

Mananthavady, Wayanad, Kerala Re-accredited by NAAC with B++ Grade, CGPA 2.85 (III Cycle) Education for total liberation

------