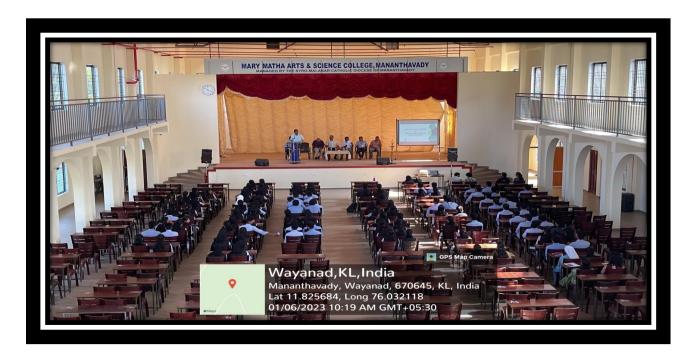

## **Event Report**

Event Title: Finishing school Programme-After Math

Event coordinator: Ms.Shahina CA, Department of Mathematics

Date: 06 March, 2023

Time: 8.00 pm

Venue: Online platform-Google meet

**Report**: As a part of the finishing school programme-After Math, Department of Mathematics organized a webinar on the topic "preparation strategy for competitive examination and career opportunities" on 6<sup>th</sup> March, 2023. Sneha K K, Research Scholar, Department of Mathematics, CUSAT was the resource person. Third and second year UG students and final year PG students participated in the programme.

## **Event Report**

Event Title: Finishing school Programme-After Math

Event coordinators: Dr.Bindhu K Thomas, Mr.Binoy Joseph, Department of

Mathematics

Date: 08 March, 2023

Time: 9.00 pm

Venue: Online platform-Google meet

**Report**: As a part of the finishing school programme-After Math, Department of Mathematics organized a webinar on the topic "From campus to career" on 8<sup>th</sup> March, 2023. Gayathri MG, Data Engineer, Coforge Ltd, Delhi was the resource person. Third and second year UG students and final year PG students participated in the programme.

## **Event Report**

Event Title: Finishing school Programme-After Math

Event coordinators: Dr.Bindhu K Thomas, Mr.Binoy Joseph, Department of

Mathematics

Date: 09 March, 2023

Time: 8.30 pm

Venue: Online platform-Google meet

**Report**: As a part of the finishing school programme-After Math, Department of Mathematics organized a webinar on the topic "Study culture in Germany-Life as an International student" on 9<sup>th</sup> March, 2023. Ajin Thomas and Christeena Mathew, M Sc Data Science, Friedrich-Alexander University, Germany were the resource persons. Third and second year UG students and final year PG students participated in the programme.