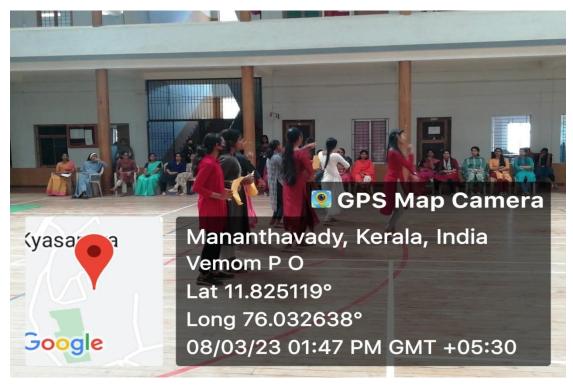

## **Event Report**

Event Title: Finishing school Programme-After Math

Event coordinators: Dr.Bindhu K Thomas, Mr.Binoy Joseph, Department of

Mathematics

Date: 09 March, 2023

Time: 8.30 pm

Venue: Online platform-Google meet

**Report**: As a part of the finishing school programme-After Math, Department of Mathematics organized a webinar on the topic "Study culture in Germany-Life as an International student" on 9<sup>th</sup> March, 2023. Ajin Thomas and Christeena Mathew, M Sc Data Science, Friedrich-Alexander University, Germany were the resource persons. Third and second year UG students and final year PG students participated in the programme.

#### Posters and Photos of the event

Mananthavady, Wayanad, Kerala Re-accredited by NAAC with B++ Grade, CGPA 2.85 (III Cycle) Education for total liberation

------

Mananthavady, Wayanad, Kerala Re-accredited by NAAC with B++ Grade, CGPA 2.85 (III Cycle) Education for total liberation