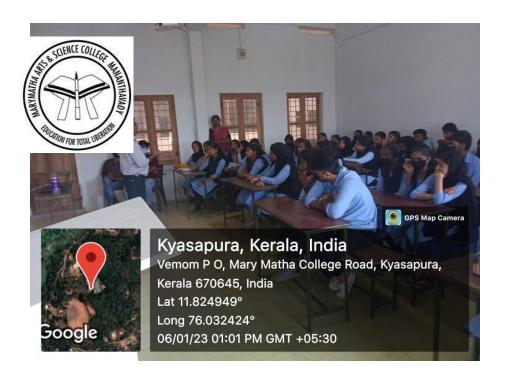

## **Event Report**

Event Title: Finishing school Programme-After Math

Event coordinators: Dr.Bindhu K Thomas, Mr.Binoy Joseph, Department of

Mathematics

Date: 09 March, 2023

Time: 8.30 pm

Venue: Online platform-Google meet

**Report**: As a part of the finishing school programme-After Math, Department of Mathematics organized a webinar on the topic "Study culture in Germany-Life as an International student" on 9<sup>th</sup> March, 2023. Ajin Thomas and Christeena Mathew, M Sc Data Science, Friedrich-Alexander University, Germany were the resource persons. Third and second year UG students and final year PG students participated in the programme.

#### Posters and Photos of the event

Mananthavady, Wayanad, Kerala Re-accredited by NAAC with B++ Grade, CGPA 2.85 (III Cycle) Education for total liberation

------

Mananthavady, Wayanad, Kerala Re-accredited by NAAC with B++ Grade, CGPA 2.85 (III Cycle) Education for total liberation