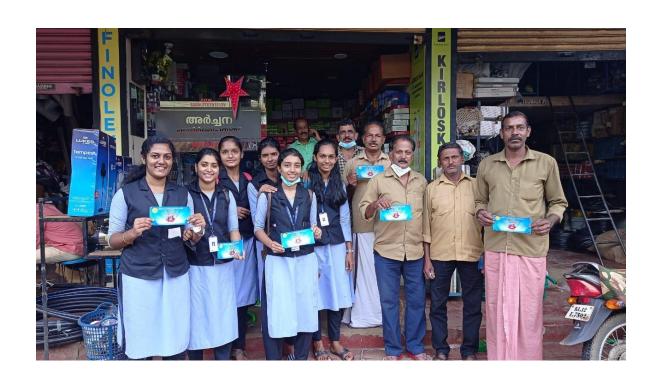

## **Event Report**

Event Title: No to Drugs –Goal Challenge

Event organizers: Vimukthi Club, NSS and Physical Education Department

Date: 1-15 December, 2022

Time: 3.40 pm

Venue: College Campus

**Report**: Vimukthi Club in association with Department of Physical education and National Service Scheme organized "No to Drugs –Goal Challenge", an anti drug awareness programme in the college campus. Mr.George Thomas, Principal in charge inaugurated the programme. Each department in the college actively participated in the campaign.

#### Posters and Photos of the event

Mananthavady, Wayanad, Kerala Re-accredited by NAAC with B++ Grade, CGPA 2.85 (III Cycle) Education for total liberation

.....