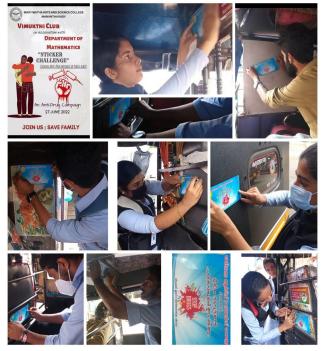

## **Event Report**

Event Title: No to Drugs –Goal Challenge

Event organizers: Vimukthi Club, NSS and Physical Education Department

Date: 1-15 December, 2022

Time: 3.40 pm

Venue: College Campus

**Report**: Vimukthi Club in association with Department of Physical education and National Service Scheme organized "No to Drugs –Goal Challenge", an anti drug awareness programme in the college campus. Mr.George Thomas, Principal in charge inaugurated the programme. Each department in the college actively participated in the campaign.

#### Posters and Photos of the event

Mananthavady, Wayanad, Kerala Re-accredited by NAAC with B++ Grade, CGPA 2.85 (III Cycle) Education for total liberation

.....