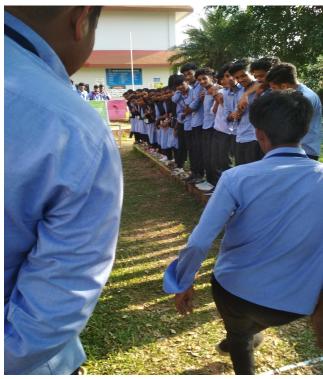

## **Event Report**

Event Title: No to Drugs –Goal Challenge

Event organizers: Vimukthi Club, NSS and Physical Education Department

Date: 1-15 December, 2022

Time: 3.40 pm

Venue: College Campus

**Report**: Vimukthi Club in association with Department of Physical education and National Service Scheme organized "No to Drugs –Goal Challenge", an anti drug awareness programme in the college campus. Mr.George Thomas, Principal in charge inaugurated the programme. Each department in the college actively participated in the campaign.

#### Posters and Photos of the event

Mananthavady, Wayanad, Kerala Re-accredited by NAAC with B++ Grade, CGPA 2.85 (III Cycle) Education for total liberation

.....