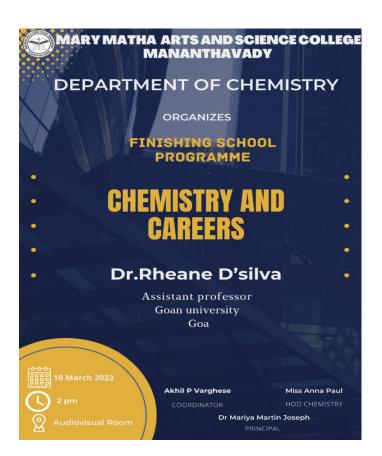

2023 through google meet. 36 people were attended the function. Event poster was posted in the official instagram and facebook accounts of Mary Matha College. Also circulated through student groups.

The programme began at 2 PM. Ms.JesnaJacob, faculty, department of Chemistry delivered the welcome speech. This was followed by profile reading by, Ms.nayana V T, faculty department of Chemistry.

This was followed by felicitation speech by Ms.Anna Paul (HOD Chemistry). Then Dr.Rheane D'silva has given a talk on the topic "Chemistry and careers. Mr. Akhil P Varghese, student coordinator has delivered the vote of thanks.

### MaryMathaArts&ScienceCollege

Mananthavady, Wayanad, Kerala Re-accredited by NAAC with B++Grade, CGPA 2.85 (III Cycle) Education for total liberation

### **Brochure:**





### MaryMathaArts&ScienceCollege

Mananthavady, Wayanad, Kerala Re-accredited by NAAC with B++Grade, CGPA 2.85 (III Cycle) Education for total liberation



### **EVENT REPORT**

**Event Title:** Finishing School Programme: Higher education possibilities abroad

Event Coordinator: Mr Jerin George, Asst. Professor, & Head Dept. of Zoology

Date: 22.02.2023

Time: 12pm to 1pm

**Venue/Platform:** Department of Zoology

### Report:

The Department of Zoology at Mary Matha Arts & Science College organized a Finishing School Program on Study Opportunities and Possibilities Abroad. The program was conducted in association with EDROOTS International, an organization specializing in overseas education and career guidance. The objective of the program was to provide students with comprehensive