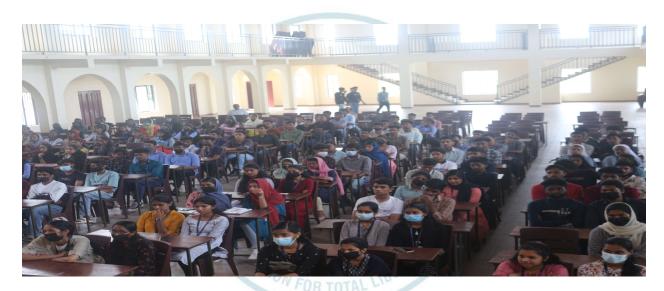

#### **EVENT REPORT**

**Event Title:** Student Induction Programme

Deeksharambham

Date: 10, 11 October 2022
Time: 10:00 am to 12:00 pm
Venue/Platform: College Auditorium

**Schedule:** 

Mary Matha Arts & Science College, Mananathayady

Orientation Day for First Year Students Monday 09.45 AM (10-10-2022)

Venue: College Auditorium

1. Welcome Song : Students

Welcome Speech : Dr.P. P. Shaju (IQAC Coordinator)
 Presidential Address : Dr. Maria Martin Joseph (Principal)

The second session was on October 11. Sessions related to various clubs, associations and other facilities were briefed by the coordinators.

A total of 147 students attended the Student Induction Programme.

#### **Photos:**

Mananthavady, Wayanad, Kerala
Re-accredited by NAAC with B++ Grade, CGPA 2.85 (III Cycle)
Education for total liberation