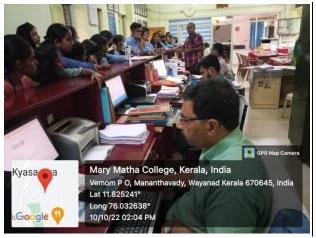

#### Report:

IQAC organized a two day orientation programme for the first year students - "Dheeksharambam" on 10 & 11 October 2022. The first session was on October 10 which included a campus tour for the students explaining the various facilities available in the college. The students were divided into various batches and teachers were appointed to coordinate and guide the students during the entire campus visit. The schedule of campus visit is attached below

The second session was on October 11. Sessions related to various clubs, associations and other facilities were briefed by the coordinators.

A total of 147 students attended the Student Induction Programme.

#### **Photos:**

Mananthavady, Wayanad, Kerala
Re-accredited by NAAC with B++ Grade, CGPA 2.85 (III Cycle)
Education for total liberation