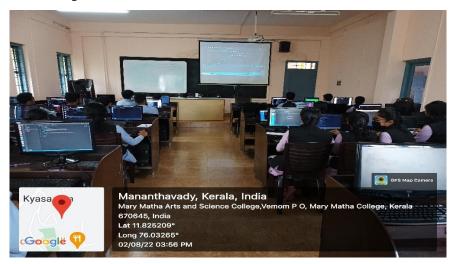

#### Report:

An initiative of Govt of Kerala, the Additional Skill Acquisition Programme is launched in 2012 with the objective of improving the employability in the students of Colleges and Higher Education institution has been very active in this college. Many of our students were selected for the ASAP 21 day Programme across the state. Co ordinator is Dr. Eldho K J

This year we have conducted skill based education orientation or the first year students on 19.10.2022 in the college Auditorium as a one day Programme.Mr. Jijoy Joseph and Ms. Santhala V B from ASAP Kerala were the main resource persons for the Programme.