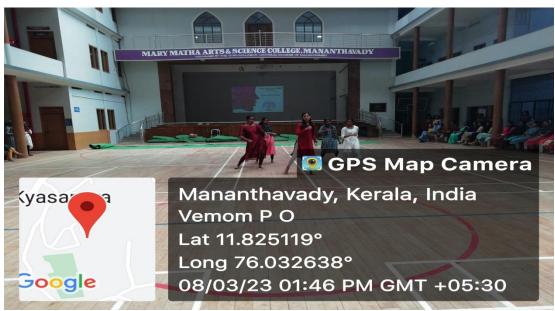

## **Event Report**

Event Title: Finishing school Programme-After Math

Event coordinators: Dr.Bindhu K Thomas, Mr.Binoy Joseph, Department of

Mathematics

Date: 09 March, 2023

Time: 8.30 pm

Venue: Online platform-Google meet

**Report**: As a part of the finishing school programme-After Math, Department of Mathematics organized a webinar on the topic "Study culture in Germany-Life as an International student" on 9<sup>th</sup> March, 2023. Ajin Thomas and Christeena Mathew, M Sc Data Science, Friedrich-Alexander University, Germany were the resource persons. Third and second year UG students and final year PG students participated in the programme.

#### Posters and Photos of the event

Mananthavady, Wayanad, Kerala Re-accredited by NAAC with B++ Grade, CGPA 2.85 (III Cycle) Education for total liberation

------

Mananthavady, Wayanad, Kerala Re-accredited by NAAC with B++ Grade, CGPA 2.85 (III Cycle) Education for total liberation