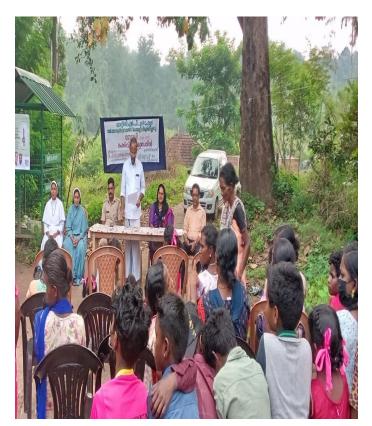

## **Event Report**

Event Title: Bodhi-An anti drug Campaign

Event organizers: Vimukthi Club and Asissi LP School, Cheloor

Date: 31 October, 2022

Time: 1.30 pm

Venue: Kollimoola Colony

**Report**: Vimukthi Club in association with Asissi LP School , Cheloor organized "Bodhi", an anti drug awareness programme for the Begur, Kollimoola colony residents. Thirunelli Gramapanchayath president Sri P V Balakrishnan inaugurated the programme. Thirunelli senior civil police officer Subhash K K was the resource person for the awareness class. Mary Matha college students and School students presented flash mob against drug abuse. Colony residents performed cultural dance.