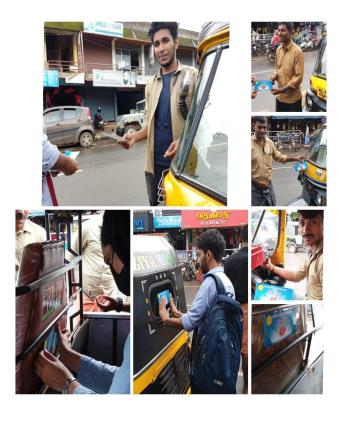

## **Event Report**

Event Title: No to Drugs –Goal Challenge

Event organizers: Vimukthi Club, NSS and Physical Education Department

Date: 1-15 December, 2022

Time: 3.40 pm

Venue: College Campus

**Report**: Vimukthi Club in association with Department of Physical education and National Service Scheme organized "No to Drugs –Goal Challenge", an anti drug awareness programme in the college campus. Mr.George Thomas, Principal in charge inaugurated the programme. Each department in the college actively participated in the campaign.

#### Posters and Photos of the event

Mananthavady, Wayanad, Kerala Re-accredited by NAAC with B++ Grade, CGPA 2.85 (III Cycle) Education for total liberation

.....