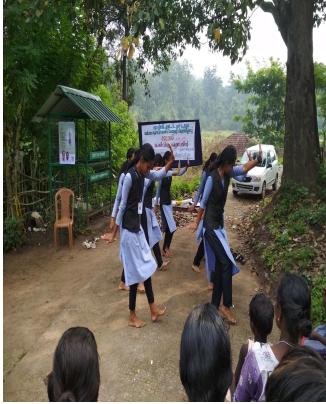

## **Event Report**

Event Title: Bodhi-An anti drug Campaign

Event organizers: Vimukthi Club and Asissi LP School, Cheloor

Date: 31 October, 2022

Time: 1.30 pm

Venue: Kollimoola Colony

**Report**: Vimukthi Club in association with Asissi LP School , Cheloor organized "Bodhi", an anti drug awareness programme for the Begur, Kollimoola colony residents. Thirunelli Gramapanchayath president Sri P V Balakrishnan inaugurated the programme. Thirunelli senior civil police officer Subhash K K was the resource person for the awareness class. Mary Matha college students and School students presented flash mob against drug abuse. Colony residents performed cultural dance.