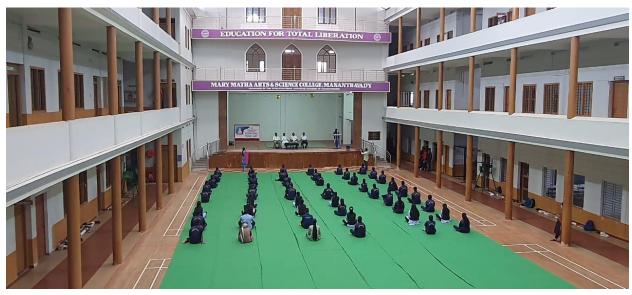

#### **EVENT REPORT**

**Event Title:** Student Induction Programme

Deeksharambham

Date: 10, 11 October 2022
Time: 10:00 am to 12:00 pm
Venue/Platform: College Auditorium

**Schedule:** 

Mary Matha Arts & Science College, Mananathayady

Orientation Day for First Year Students Monday 09.45 AM (10-10-2022)

Venue: College Auditorium

1. Welcome Song : Students

Welcome Speech : Dr.P. P. Shaju (IQAC Coordinator)
 Presidential Address : Dr. Maria Martin Joseph (Principal)

#### **Photos:**

Mananthavady, Wayanad, Kerala
Re-accredited by NAAC with B++ Grade, CGPA 2.85 (III Cycle)
Education for total liberation