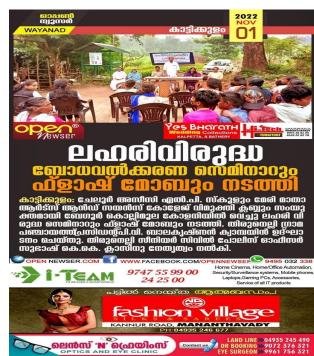

## **Event Report**

Event Title: Bodhi-An anti drug Campaign

Event organizers: Vimukthi Club and Asissi LP School, Cheloor

Date: 31 October, 2022

Time: 1.30 pm

Venue: Kollimoola Colony

**Report**: Vimukthi Club in association with Asissi LP School , Cheloor organized "Bodhi", an anti drug awareness programme for the Begur, Kollimoola colony residents. Thirunelli Gramapanchayath president Sri P V Balakrishnan inaugurated the programme. Thirunelli senior civil police officer Subhash K K was the resource person for the awareness class. Mary Matha college students and School students presented flash mob against drug abuse. Colony residents performed cultural dance.