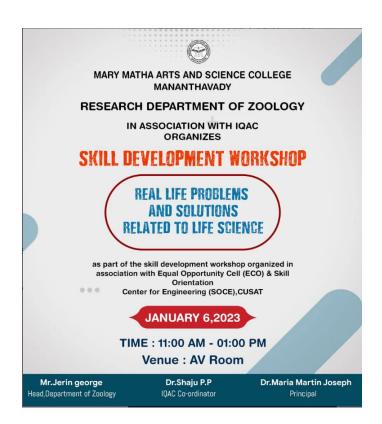

s: Ms Sheeja AV (Principal)

Keynote Address: Mr Toby K Joseph

Vote of Thanks: Ms Mubeena (Student Coordinator)

### Report

The extension program of the department was conducted at GHSS Thrissilery on Feb 10 and 14. The selected students of sixth semester were the teacher trainees. The plus two Commerce and Humanities students of the school were the target group. They were engaged for about 10 hours in the extension activity that lasted for two days.

**Photos** 









#### **EVENT REPORT**

**Event Title:** Skill development workshop "Real life problems and Solutions related to life Science"

Event Coordinator: Mr Jerin George, Asst. Professor, & Head Dept of Zoology

Time: 11 am - 1.00pm

Date: 06.01.23

Venue/Platform: Audio Visual hall, Mary Matha Arts & Science College

Poster:



### Report:

The Department of Zoology, Mary Matha Arts & Science College organized a skill development workshop on "Real Life Problems and Solutions Related to Life Science." The workshop was conducted in association with the Equal Opportunity Cell and the Skill Center for Engineering, CUSAT. The aim of the workshop was to provide a platform for students, researchers, and professionals in the field of life science to explore and discuss practical challenges and innovative solutions in various domains.



### **Department of Social Science - Economics**

# MARY MATHA ARTS & SCIENCE COLLEGE MANANTHAVADY

(Affiliated to Kannur University)

www.marymathacollege.ac.in, mmcmntdy@gmail.com

### **EVENT REPORT**

Event Title: A Workshop on Economics in Real Life problems and Solutions Organized