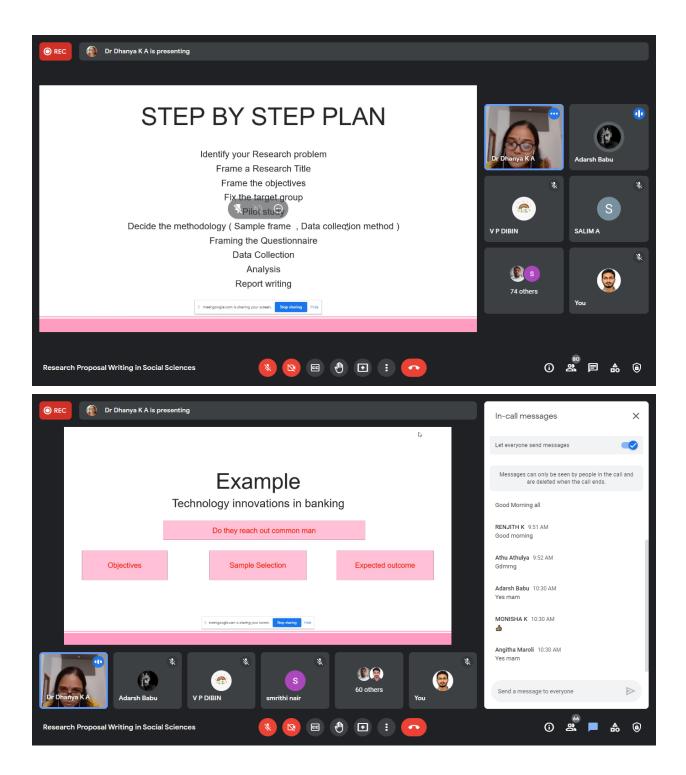

This was followed by the keynote address by Dr. Dhanya K A. The Session was an interactive one and concluded with a Question Answering session at around 12:00pm. Mr Midhun Shaji, Event Co-ordinator and Assistant Professor Department of Computer Science, delivered the vote of thanks.