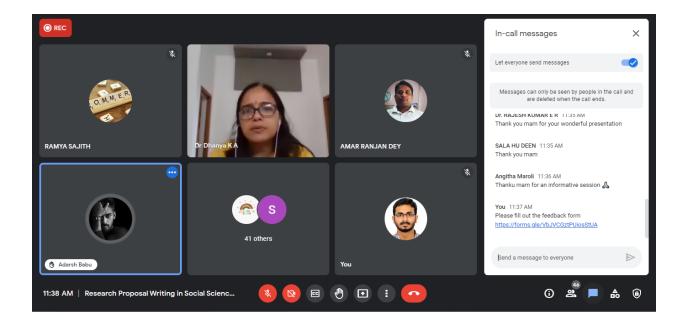

This was followed by the keynote address by Dr. Dhanya K A. The Session was an interactive one and concluded with a Question Answering session at around 12:00pm. Mr Midhun Shaji, Event Co-ordinator and Assistant Professor Department of Computer Science, delivered the vote of thanks.

Feedback Form was given through the meet chatbox. Responses from the feedback form were used to generate the certificate of participation. Certificates were mailed to each participant.