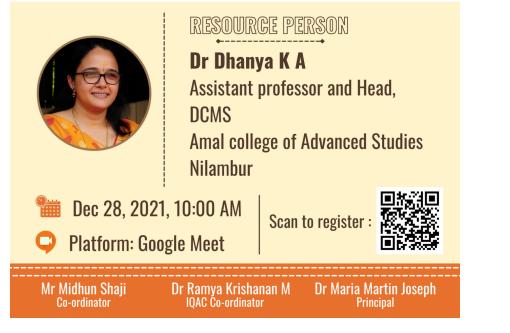

#### Poster:

### Webinar on Research Proposal Writing in Social Sciences

Date: December 28, 2021 Time: 10.00 a.m to 12.00 p.m

Programme Schedule

Welcome: Dr. Ramya Krishnan M. (Co-ordinator, IQAC)

Presidential Address: Dr. Maria Martin Joseph (Principal)

Inauguration: Rev. Fr. George Myladoor (Manager)

Keynote Address: Dr. Dhanya K. A. (Assistant professor and Head, DCMS, Amal College of Advanced Studies Nilambur)

Vote of Thanks: Mr. Midhun Shaji (Webinar Co-ordinator and Assistant Professor, Dept of Computer Science)