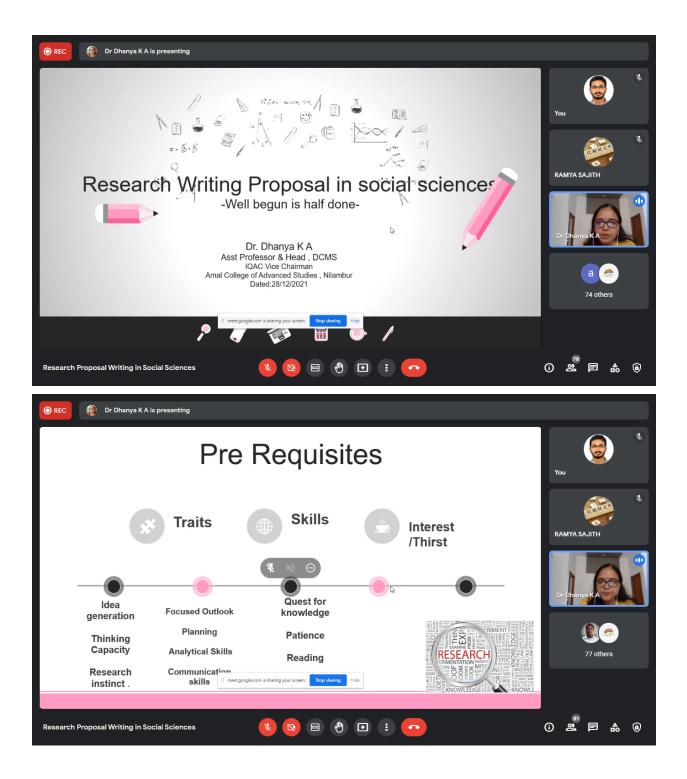

This was followed by the keynote address by Dr. Dhanya K A. The Session was an interactive one and concluded with a Question Answering session at around 12:00pm. Mr Midhun Shaji, Event Co-ordinator and Assistant Professor Department of Computer Science, delivered the vote of thanks.