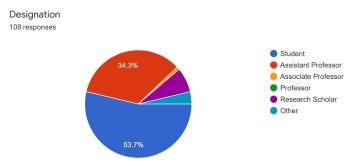

A total of 108 people registered for the webinar. Designation wise registration status is given below

All participants were invited to join the whatsapp group created for the webinar. Invitation was sent through an email with joining details.