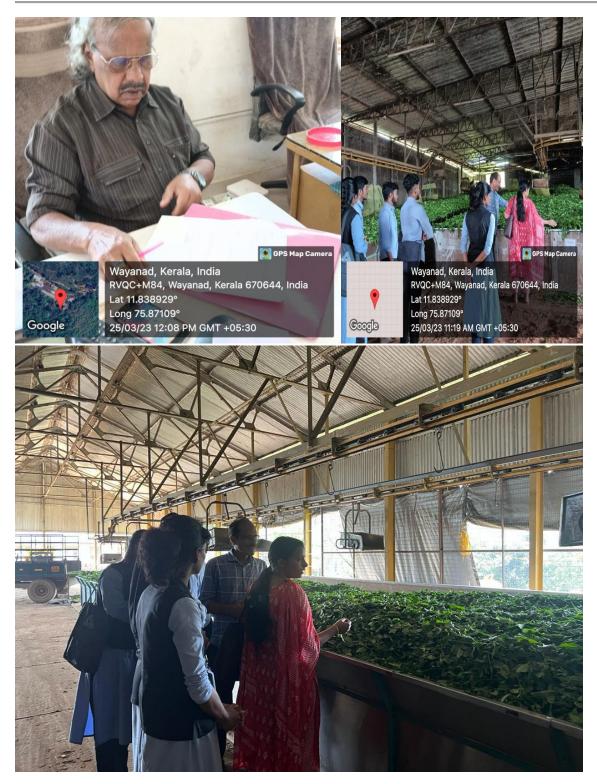

The factory is equipped with a diverse array of specialized machinery critical to the tea powdermaking process. Noteworthy among these are withering machines, rolling machines, drying machines, and grinding machines. Each machine is strategically positioned to ensure a seamless and efficient workflow.

The industrial visit provided valuable insights into the intricate machinery and technology involved in tea powder production. The seamless integration of modern technology with traditional methods showcased the factory's forward-thinking approach to its craft.

#### Photos of the Event

Mananthavady, Wayanad, Kerala Re-accredited by NAAC with B++ Grade, CGPA 2.85 (III Cycle) Education for total liberation

Mananthavady, Wayanad, Kerala Re-accredited by NAAC with B++ Grade, CGPA 2.85 (III Cycle) Education for total liberation