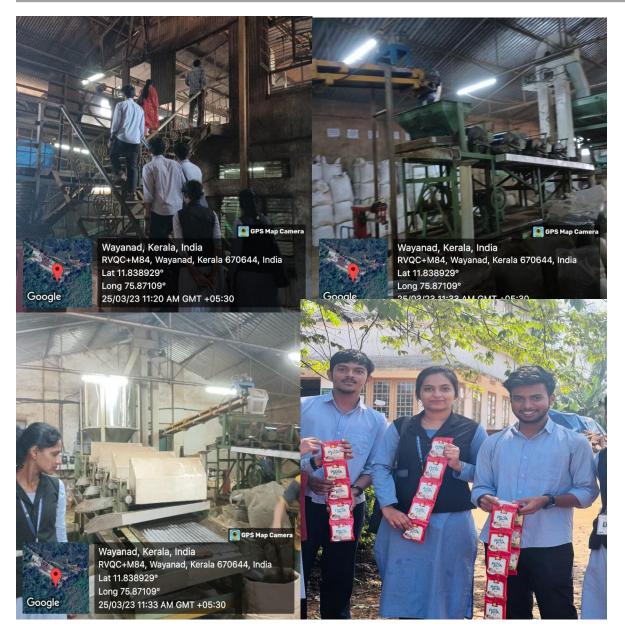

The factory is equipped with a diverse array of specialized machinery critical to the tea powdermaking process. Noteworthy among these are withering machines, rolling machines, drying machines, and grinding machines. Each machine is strategically positioned to ensure a seamless and efficient workflow.

The industrial visit provided valuable insights into the intricate machinery and technology involved in tea powder production. The seamless integration of modern technology with traditional methods showcased the factory's forward-thinking approach to its craft.

#### Photos of the Event

Mananthavady, Wayanad, Kerala Re-accredited by NAAC with B++ Grade, CGPA 2.85 (III Cycle) Education for total liberation

Mananthavady, Wayanad, Kerala Re-accredited by NAAC with B++ Grade, CGPA 2.85 (III Cycle) Education for total liberation